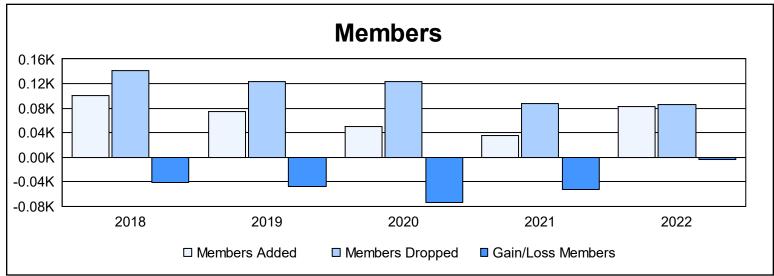

District 33 Y

As of June 2022 Cumulative

| Year      | New<br>Clubs | Dropped<br>Clubs | Gain/<br>Loss<br>Clubs | New<br>Members | Charter<br>Members | Reinstate<br>Members | Transfer<br>Members | Total<br>Member<br>Added | Total<br>Members<br>Dropped | Gain/<br>Loss<br>Members |
|-----------|--------------|------------------|------------------------|----------------|--------------------|----------------------|---------------------|--------------------------|-----------------------------|--------------------------|
| 2017-2018 | 0            | 1                | -1                     | 93             | 2                  | 3                    | 3                   | 101                      | 142                         | -41                      |
| 2018-2019 | 0            | 2                | -2                     | 63             | 2                  | 8                    | 2                   | 75                       | 123                         | -48                      |
| 2019-2020 | 0            | 1                | -1                     | 48             | 0                  | 2                    | 0                   | 50                       | 123                         | -73                      |
| 2020-2021 | 0            | 1                | -1                     | 31             | 0                  | 3                    | 1                   | 35                       | 87                          | -52                      |
| 2021-2022 | 0            | 1                | -1                     | 81             | 0                  | 0                    | 1                   | 82                       | 86                          | -4                       |
| Average   | 0            | 1                | -1                     | 63             | 1                  | 3                    | 1                   | 69                       | 112                         | -44                      |