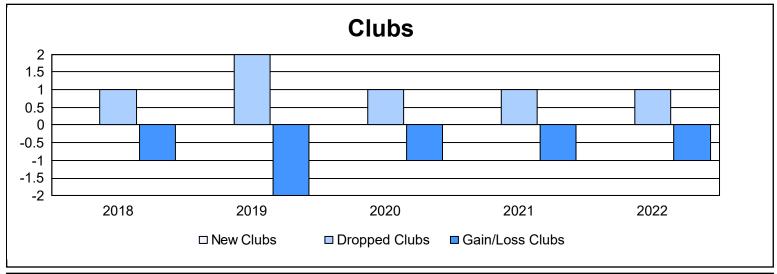

District 33 Y

As of June 2022 Cumulative

| Year      | New<br>Clubs | Dropped<br>Clubs | Gain/<br>Loss<br>Clubs | New<br>Members | Charter<br>Members | Reinstate<br>Members | Transfer<br>Members | Total<br>Member<br>Added | Total<br>Members<br>Dropped | Gain/<br>Loss<br>Members |
|-----------|--------------|------------------|------------------------|----------------|--------------------|----------------------|---------------------|--------------------------|-----------------------------|--------------------------|
| 2017-2018 | 0            | 1                | -1                     | 93             | 2                  | 3                    | 3                   | 101                      | 142                         | -41                      |
| 2018-2019 | 0            | 2                | -2                     | 63             | 2                  | 8                    | 2                   | 75                       | 123                         | -48                      |
| 2019-2020 | 0            | 1                | -1                     | 48             | 0                  | 2                    | 0                   | 50                       | 123                         | -73                      |
| 2020-2021 | 0            | 1                | -1                     | 31             | 0                  | 3                    | 1                   | 35                       | 87                          | -52                      |
| 2021-2022 | 0            | 1                | -1                     | 81             | 0                  | 0                    | 1                   | 82                       | 86                          | -4                       |
| Average   | 0            | 1                | -1                     | 63             | 1                  | 3                    | 1                   | 69                       | 112                         | -44                      |